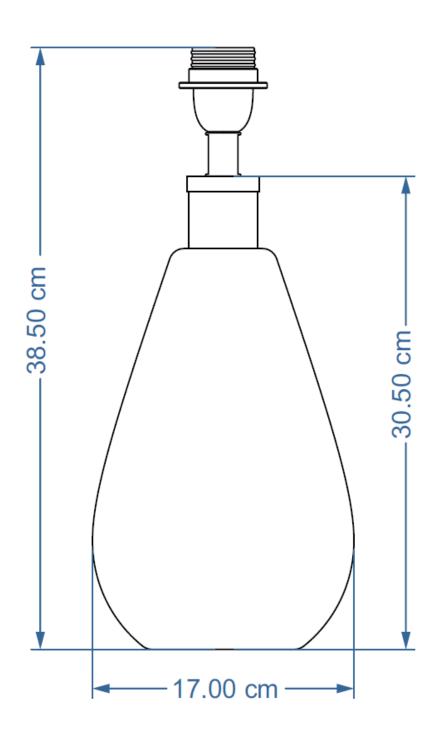

# ASSEMBLY INSTRUCTIONS BABATABLE LAMP SMALL TALL



# CARE AND CLEANING

Finish - we recommend cleaning with a soft dry cloth. Do not use abrasive materials as these will damage the finish.

## **BULB TYPE**

E27 - Max 60W. Do not exceed the wattage stated. When changing a bulb, always switch off at the mains and allow the bulb to cool before handling.

## FITTING THE PLUG

This luminaire is suitable for both UK and EU plug sockets. On opening, the EU plug is sitting inside the UK plug adapter.

To fit in the UK, make sure the EU plug is securely in place inside the adapter and the screw(s) on the underside of the plug are fixed tightly. This is now ready for use.

To fit using the EU plug remove the screw(s) from the underside of the plug. Open the UK plug and take out the EU plug. This is now ready to be used. Please dispose of the UK p